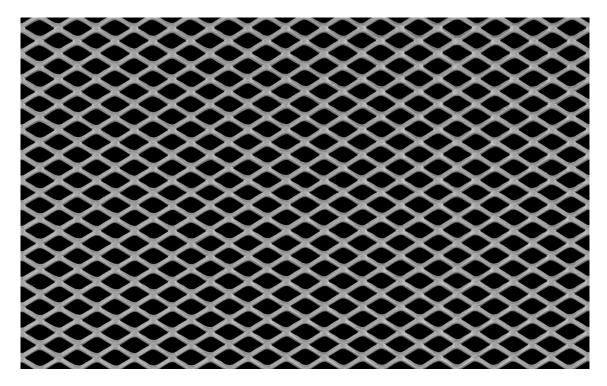

## **Expanded Metal - Product Data Sheet**

Mesh Ref No: 10-17F Flattened Mild Steel Mesh

LW Aperture:6.85mmStrand Width:1.30mmSW Aperture:3.56mmThickness:0.90mmWeight:2.97 kg / m2Open Area:58%

Material: Mild Steel - Cold Reduced DC01 to BS EN 10130